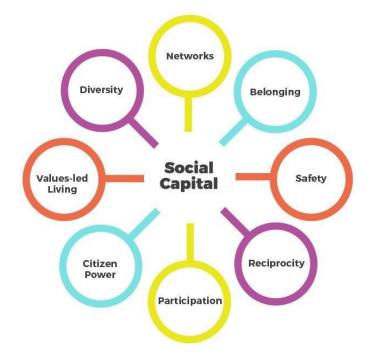

#### **CAPITAL TO BE UNLOCKED**

#### The are various types of capital, that we can identify, understand and unlock

To identify and unlock **social capital** along with other types of capital. Social capital is needed to build **trust**.