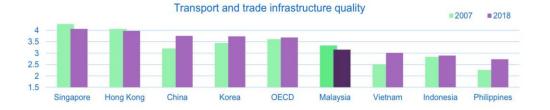

#### Malaysia could improve its connectedness

Malaysia's relatively low connectedness is a significant weakness, especially to the extent it is competing with other Asian countries for space in GVCs.

Source: World Bank, LPI