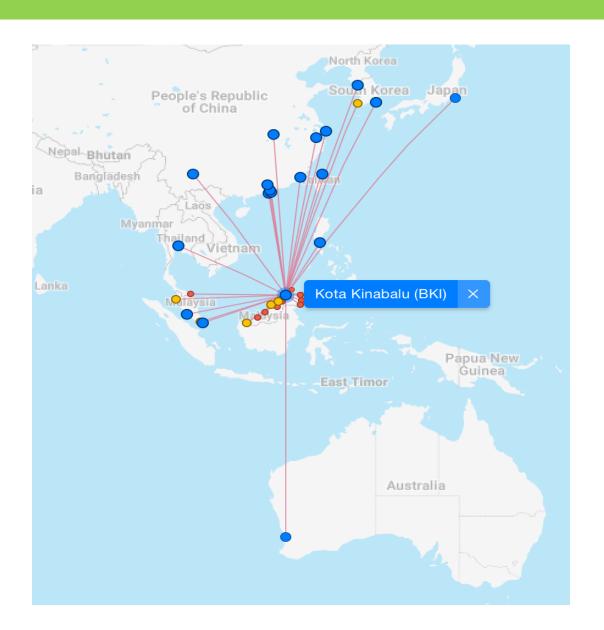

#### Challenges

- 1. The island of Borneo is strategically located at the centre of South East Asia a region with 655 million population. With the siting of the Indonesian Capital on the island, the island of Borneo will have two national and two state capitals. It is expected that the population and economic activities of the island will increased significantly.
- 2. Sabah is the only state on the island of Borneo with coastline along the east & west sea board of Borneo. The Sepangar and Lahad Datu hub ports are well positioned to serve the markets in Indochina and BIMP-EAGA.
- 3. The capital of Kota Kinabalu is a well established commercial centre with the most busy international airport on the island of Borneo presently.
- 4. Sabah offers an attractive mix of culture and environment for investment and stay.