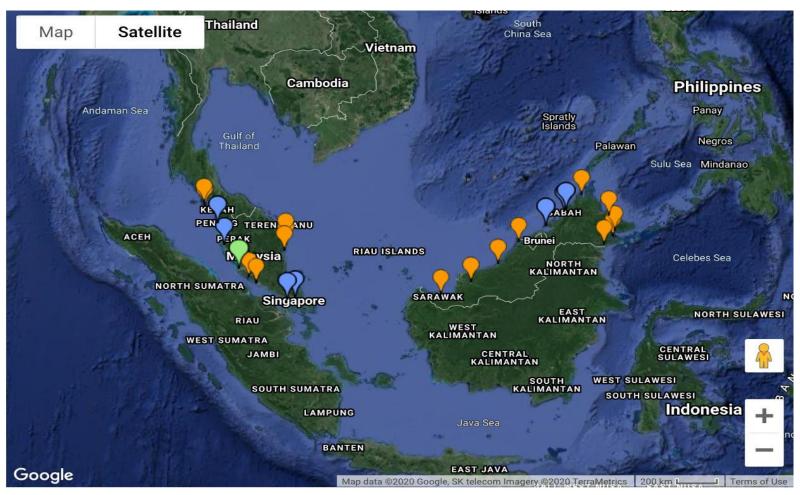

#### Challenges

- 1. The island of Borneo is strategically located at the centre of South East Asia a region with 655 million population. With the siting of the Indonesian Capital on the island, the island of Borneo will have two national and two state capitals. It is expected that the population and economic activities of the island will increased significantly.
- 2. Sabah is the only state on the island of Borneo with coastline along the east & west sea board of Borneo. The Sepangar and Lahad Datu hub ports are well positioned to serve the markets in Indochina and BIMP-EAGA.
- 3. The capital of Kota Kinabalu is a well established commercial centre with the most busy international airport on the island of Borneo presently.
- 4. Sabah offers an attractive mix of culture and environment for investment and stay.