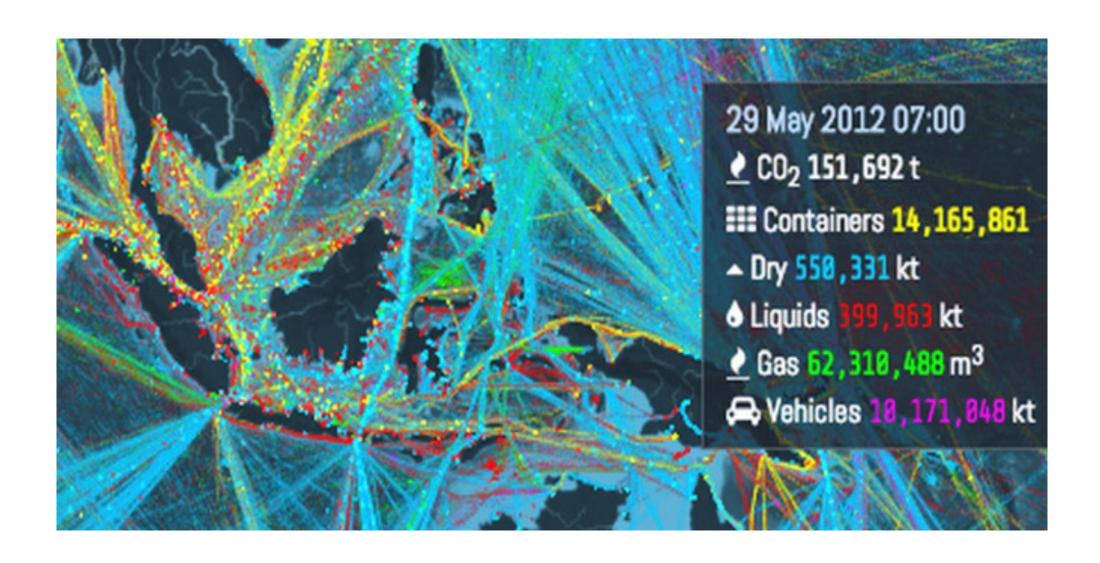

#### Malaysia could improve its connectedness

Malaysia's relatively low connectedness is a significant weakness, especially to the extent it is competing with other Asian countries for space in GVCs.

Source: World Bank, LPI