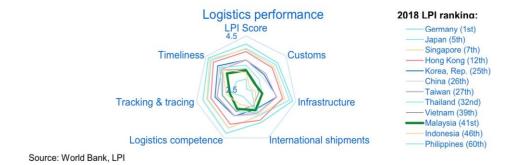

#### Malaysia could improve its connectedness

Malaysia's relatively low connectedness is a significant weakness, especially to the extent it is competing with other Asian countries for space in GVCs.

Source: World Bank, LPI