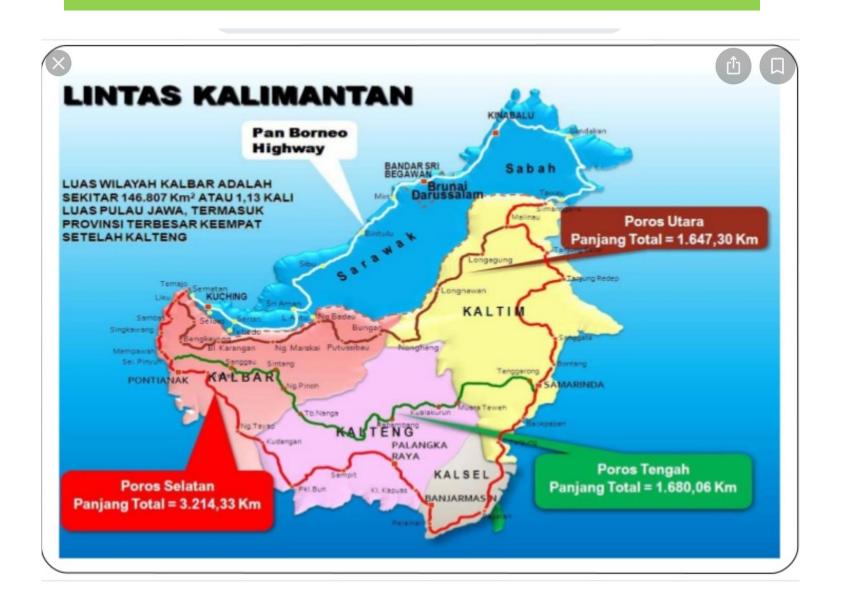

#### Challenges

- 1. The island of Borneo is strategically located at the centre of South East Asia a region with 655 million population. With the siting of the Indonesian Capital on the island, the island of Borneo will have two national and two state capitals. It is expected that the population and economic activities of the island will increased significantly.
- 2. Sabah is the only state on the island of Borneo with coastline along the east & west sea board of Borneo. The Sepangar and Lahad Datu hub ports are well positioned to serve the markets in Indochina and BIMP-EAGA.
- 3. The capital of Kota Kinabalu is a well established commercial centre with the most busy international airport on the island of Borneo presently.
- 4. Sabah offers an attractive mix of culture and environment for investment and stay.