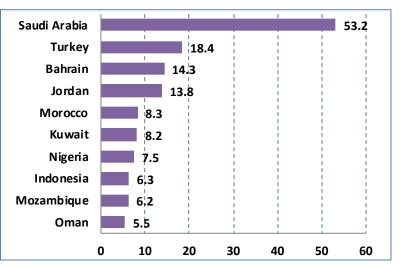

Intra-OIC FDI Instocks (US\$ Billion), 2010-2014 (\*latest available)

Source: The Statistical, Economic and Social Research and Training Centre for Islamic Countries (SESRIC), 2019, https://www.sesric.org/