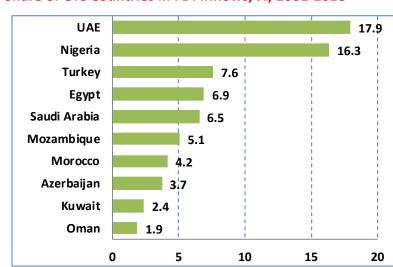

### INVESTMENT PERFORMANCE OF OIC **COUNTRIES**

Share of OIC Countries in FDI Inflows, %, 2001-2018

FDI Inflows to OIC Countries, Billion USD, 2001-2018

Cumulative Intra-OIC FDI Inflows (US\$ Billion) between 2010 and 2014