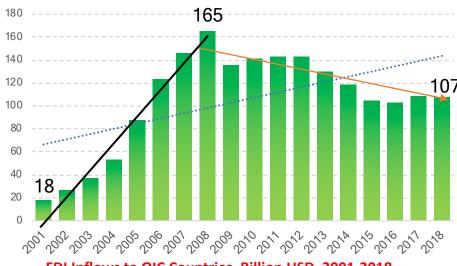

### INVESTMENT PERFORMANCE OF OIC **COUNTRIES**

Share of OIC Countries in FDI Inflows, %, 2001-2018

FDI Inflows to OIC Countries, Billion USD, 2001-2018

Cumulative Intra-OIC FDI Inflows (US\$ Billion) between 2010 and 2014