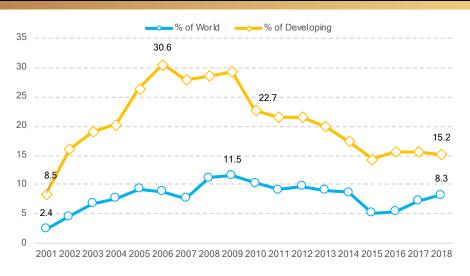

### INVESTMENT PERFORMANCE OF OIC **COUNTRIES**

Share of OIC Countries in FDI Inflows, %, 2001-2018

FDI Inflows to OIC Countries, Billion USD, 2001-2018

Cumulative Intra-OIC FDI Inflows (US\$ Billion) between 2010 and 2014